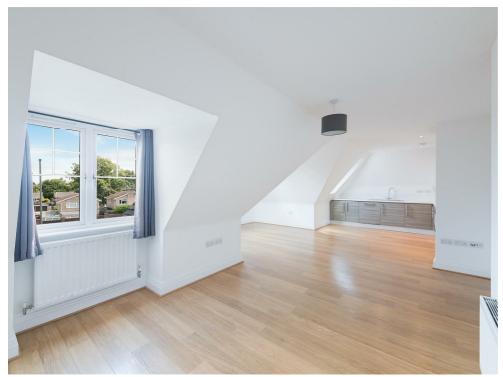

# KITCHEN-DINER

A very large, bright kitchen-diner with ample living space and a fully fitted kitchen with integrated appliances.