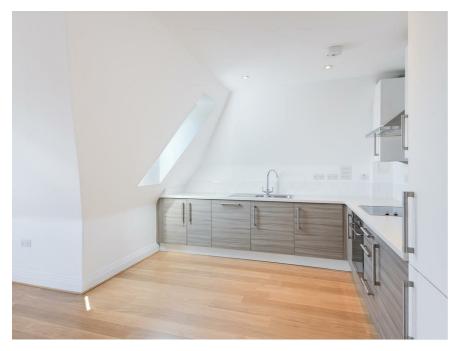

# KITCHEN-DINER

A very large, bright kitchen-diner with ample living space and a fully fitted kitchen with integrated appliances.