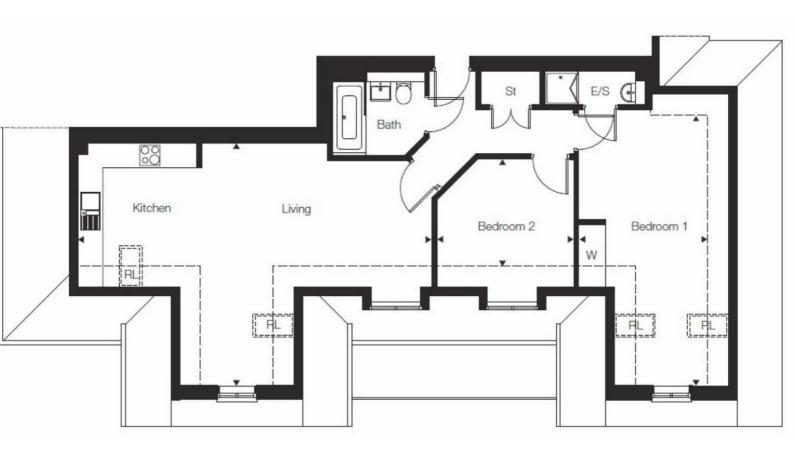

# £1,700 PCM Unfurnished

WILLIAMS HARLOW ARE EXCITED TO PRESENT A TOP FLOOR APARTMENT IN THIS EVER POPULAR DEVELOPMENT IN BANSTEAD. Located on the top floor of a purpose built block of only 8 apartments, this development is always popular and well-received. Consisting of two double bedrooms, two bathrooms and a large openplan kitchen-diner with integrated modern appliances. An allocated car parking space, gas central heating and doubleglazing all benefit the apartment. Available immediately on an unfurnished basis.

# **HALLWAY**

Providing full apartment access:

# KITCHEN-DINER

A very large, bright kitchen-diner with ample living space and a fully fitted kitchen with integrated appliances.

# **BEDROOM ONE**

Double size room with double-glazed windows

# **EN-SUITE**

En-suite shower room with WC and hand-basin

# **BEDROOM TWO**

Double sized room

# **BATHROOM**

With shower over bath, WC, hand-basin and heated towel-rail