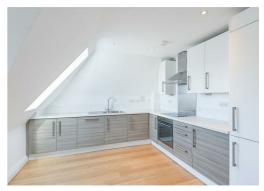

# KITCHEN-DINER

A very large, bright kitchen-diner with ample living space and a fully fitted kitchen with integrated appliances.