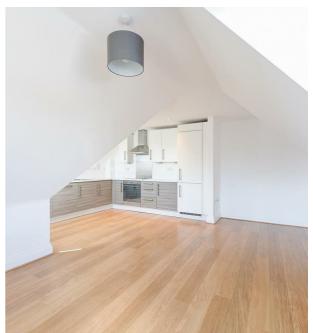

# KITCHEN-DINER

A very large, bright kitchen-diner with ample living space and a fully fitted kitchen with integrated appliances.